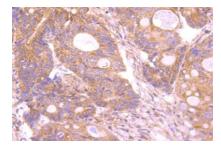

#### **DATA:**

Immunohistochemical analysis of paraffin-embedded human liver cancer tissue using anti-Insulin Receptor R antibody. Counter stained with hematoxylin.

Fig2:Immunohistochemical analysis of paraffin-embedded human colon cancer tissue using anti-Insulin Receptor R antibody. Counter stained with hematoxylin.