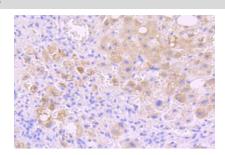

#### **DATA:**

Immunohistochemical analysis of paraffin-embedded human liver cancer tissue using anti-Insulin Receptor R antibody. Counter stained with hematoxylin.

Fig2:Immunohistochemical analysis of paraffin-embedded human colon cancer tissue using anti-Insulin Receptor R antibody. Counter stained with hematoxylin.