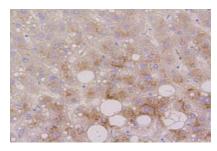

#### **DATA:**

Western blot analysis of LAMP2a on different lysates using anti-LAMP2a antibody at 1/1,000 dilution. Positive control: Lane 1: Human placenta Lane 2: JAR Lane 3: Human liver

Immunohistochemical analysis of paraffin-embedded human liver tissue using anti-LAMP2a antibody. Counter stained with hematoxylin.