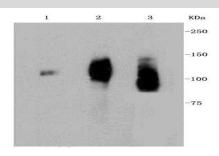

#### **DATA:**

Western blot analysis of LAMP2a on different lysates using anti-LAMP2a antibody at 1/1,000 dilution. Positive control: Lane 1: Human placenta Lane 2: JAR Lane 3: Human liver

Immunohistochemical analysis of paraffin-embedded human liver tissue using anti-LAMP2a antibody. Counter stained with hematoxylin.