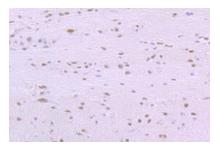

#### **DATA:**

Western blot analysis of SF3B1 on different lysates using anti-SF3B1 antibody at 1/500 dilution.

Positive control:

Lane 1: Mouse thymus

Lane 2: Hela

Immunohistochemical analysis of paraffin-embedded rat brain tissue using anti-SF3B1 antibody. Counter stained with hematoxylin.