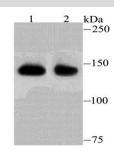

#### **DATA:**

Western blot analysis of SF3B1 on different lysates using anti-SF3B1 antibody at 1/500 dilution.

Positive control:

Lane 1: Mouse thymus

Lane 2: Hela

Immunohistochemical analysis of paraffin-embedded rat brain tissue using anti-SF3B1 antibody. Counter stained with hematoxylin.