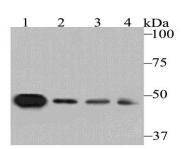

### DATA:

Western blot analysis of SFRP4 on different lysates using anti-SFRP4 antibody at 1/1,000 dilution.

Positive control:

Lane 1: Mouse testis

Lane 2: A549

Lane 3: HepG2

Lane 4: SH-SY-5Y

Flow cytometric analysis of A549 cells with SFRP4 antibody at 1/100 dilution (purple) compared with an unlabelled control (cells without incubation with primary antibody; yellow). Alexa Fluor 488-conjugated goat anti-rabbit IgG was used as the secondary antibody.