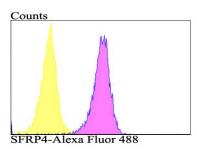

### DATA:

Western blot analysis of SFRP4 on different lysates using anti-SFRP4 antibody at 1/1,000 dilution.

Positive control:

Lane 1: Mouse testis

Lane 2: A549

Lane 3: HepG2

Lane 4: SH-SY-5Y

Flow cytometric analysis of A549 cells with SFRP4 antibody at 1/100 dilution (purple) compared with an unlabelled control (cells without incubation with primary antibody; yellow). Alexa Fluor 488-conjugated goat anti-rabbit IgG was used as the secondary antibody.