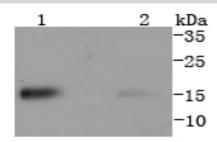

#### **DATA:**

Western blot analysis of TWEAKR on different lysates using anti-TWEAKR antibody at 1/1,000 dilution. Positive control: Lane 1: NIH/3T3 Lane 2: C2C12

Immunohistochemical analysis of paraffin-embedded mouse uterus tissue using anti-TWEAKR antibody. Counter stained with hematoxylin.