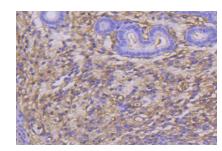

#### **DATA:**

Western blot analysis of TWEAKR on different lysates using anti-TWEAKR antibody at 1/1,000 dilution. Positive control: Lane 1: NIH/3T3 Lane 2: C2C12

Immunohistochemical analysis of paraffin-embedded mouse uterus tissue using anti-TWEAKR antibody. Counter stained with hematoxylin.