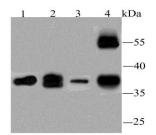

#### **Specificity:**

WNT2 polyclonal antibody detects endogenous levels of WNT2 protein.

**DATA:** 

Western blot analysis of WNT2 on different lysates using anti-WNT2

antibody at 1/1,000 dilution.

Positive control:

Lane 1: PC-3M

Lane 2: Mouse brain tissue

Lane 3: Jurkat

Lane 4: Human lung tissue

Flow cytometric analysis of Jurkat cells with WNT2 antibody at 1/100 dilution (blue) compared with an unlabelled control (cells without incubation with primary antibody; red). Alexa Fluor 488-conjugated Goat anti rabbit IgG was used as the secondary antibody.