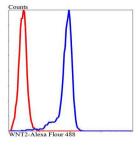

Lane 1: PC-3M

Lane 2: Mouse brain tissue

Lane 3: Jurkat

Lane 4: Human lung tissue

Flow cytometric analysis of Jurkat cells with WNT2 antibody at 1/100 dilution (blue) compared with an unlabelled control (cells without incubation with primary antibody; red). Alexa Fluor 488-conjugated Goat anti rabbit IgG was used as the secondary antibody.