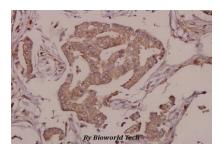

#### **DATA:**

Immunohistochemistry (IHC) analyzes of FAM3D (E207) pAb in paraffin-embedded human breast carcinoma tissue at 1:50.