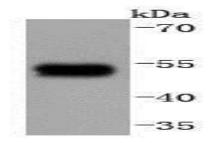

### **DATA:**

Western blot analysis of Phospho-GATA3(S308) on human skin lysates using anti-Phospho-GATA3(S308) antibody at 1/1,000 dilution.

Immunohistochemical analysis of paraffin-embedded human breast carcinoma tissue using anti-Phospho-GATA3(S308) antibody. Counter stained with hematoxylin.