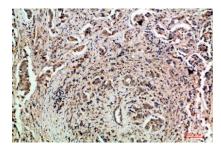

# **DATA:**

Western blot analysis of TLE1/2/3/4 in A549, 3T3, mouse liver, SH-SY5Y, K562, Hela, 293T lysates using TLE1/2/3/4 antibody.

Immunohistochemistry analysis of paraffin-embedded Human breast-cancer using TLE1/2/3/4 antibody. High-pressure and temperature Sodium Citrate pH 6.0 was used for antigen retrieval.

Immunohistochemistry analysis of paraffin-embedded Human breast-cancer using TLE1/2/3/4 antibody. High-pressure and temperature Sodium Citrate pH 6.0 was used for antigen retrieval.

Immunohistochemistry analysis of paraffin-embedded Human kidney using TLE1/2/3/4 antibody.High-pressure and temperature Sodium Citrate pH 6.0 was used for antigen retrieval.