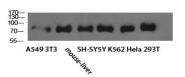

# **DATA:**

Western blot analysis of TLE1/2/3/4 in A549, 3T3, mouse liver, SH-SY5Y, K562, Hela, 293T lysates using TLE1/2/3/4 antibody.

Immunohistochemistry analysis of paraffin-embedded Human breast-cancer using TLE1/2/3/4 antibody. High-pressure and temperature Sodium Citrate pH 6.0 was used for antigen retrieval.