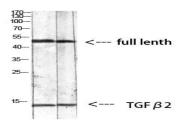

# **DATA:**

Western blot analysis of TGF beta 2 in mouse kidney, 293T, mouse lung lysates using TGF beta 2 antibody.

Immunohistochemistry analysis of paraffin-embedded Human kidney using TGF beta 2 antibody. High-pressure and temperature Sodium Citrate pH 6.0 was used for antigen retrieval.