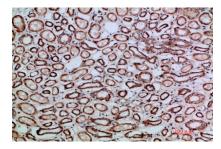

# **DATA:**

Western blot analysis of TGF beta 2 in mouse kidney, 293T, mouse lung lysates using TGF beta 2 antibody.

Immunohistochemistry analysis of paraffin-embedded Human kidney using TGF beta 2 antibody. High-pressure and temperature Sodium Citrate pH 6.0 was used for antigen retrieval.

Immunohistochemistry analysis of paraffin-embedded Human kidney using TGF beta 2 antibody. High-pressure and temperature Sodium Citrate pH 6.0 was used for antigen retrieval.

Immunohistochemistry analysis of paraffin-embedded Human placenta using TGF beta 2 antibody. High-pressure and temperature Sodium Citrate pH 6.0 was used for antigen retrieval.