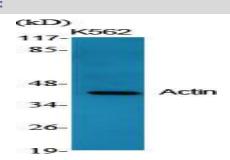

### IgG DATA:

Western blot analysis of Actin in various lysates using Actin antibody.

Western blot analysis of Actin in HeLa lysates using Actin antibody. Western blot analysis of Actin in various lysates using Actin antibody. Western blot analysis of Actin in various lysates using Actin antibody. Note: