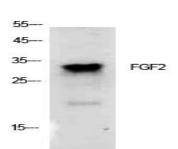

#### **DATA:**

Western blot analysis of FGF2 in K562 lysates using FGF2 antibody.

 $Immun ohistochemistry\ analysis\ of\ paraffin-embedded\ Human$   $colon cancer\ using\ FGF2\ antibody. High-pressure\ and\ temperature\ So-dium\ Citrate\ pH\ 6.0\ was\ used\ for\ antigen\ retrieval.$ 