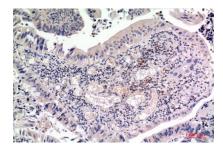

#### **DATA:**

Western blot analysis of FGF2 in K562 lysates using FGF2 antibody.

 $Immun ohistochemistry\ analysis\ of\ paraffin-embedded\ Human$   $colon cancer\ using\ FGF2\ antibody. High-pressure\ and\ temperature\ So-dium\ Citrate\ pH\ 6.0\ was\ used\ for\ antigen\ retrieval.$ 

Immunohistochemistry analysis of paraffin-embedded Human livercancer using FGF2 antibody. High-pressure and temperature Sodium Citrate pH 6.0 was used for antigen retrieval.