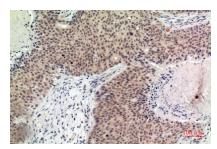

# **DATA:**

Western blot analysis of Histone H2B in HeLa lysates using Histone H2B antibody.

Immunohistochemistry analysis of paraffin-embedded Human Breastcancer using Histone H2B antibody. High-pressure and temperature Sodium Citrate pH 6.0 was used for antigen retrieval.