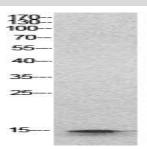

# **DATA:**

Western blot analysis of Histone H2B in HeLa lysates using Histone H2B antibody.

Immunohistochemistry analysis of paraffin-embedded Human Breastcancer using Histone H2B antibody. High-pressure and temperature Sodium Citrate pH 6.0 was used for antigen retrieval.