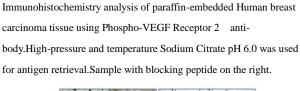

## Phospho-VEGF Receptor 2 (Tyr1175) polyclonal antibody

Catalog: BZ16292

Host: Ra

Rabbit

Reactivity: Human, Mouse, Rat