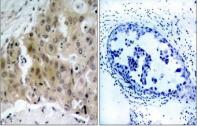

## Phospho-VEGF Receptor 2 (Tyr1175) polyclonal antibody

Catalog: BZ16292

Host: Ra

Rabbit

Reactivity: Human, Mouse, Rat