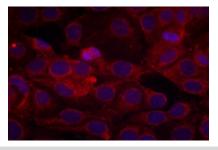

#### **Isotype:**

IgG

**DATA:** 

Immunofluorescence analysis of Phospho-VEGF Receptor 2 in MCF-7 cells using Phospho-VEGF Receptor 2 antibody,and DAPI.