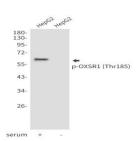

### **DATA:**

Western blot analysis of Phospho-OXSR1 in HepG2 lysates using Phospho-OXSR1 antibody.

Immunohistochemistry analysis of paraffin-embedded Human breast carcinoma tissue using OSR1 antibody. High-pressure and temperature Sodium Citrate pH 6.0 was used for antigen retrieval. Sample with blocking peptide on the right.