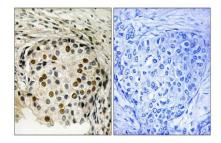

### **DATA:**

Western blot analysis of Phospho-OXSR1 in HepG2 lysates using Phospho-OXSR1 antibody.

Immunohistochemistry analysis of paraffin-embedded Human breast carcinoma tissue using OSR1 antibody. High-pressure and temperature Sodium Citrate pH 6.0 was used for antigen retrieval. Sample with blocking peptide on the right.