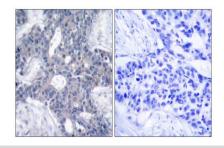

Immunohistochemistry analysis of paraffin-embedded Human breast carcinoma tissue, using ZAP70 antibody.High-pressure and temperature Sodium Citrate pH 6.0 was used for antigen retrieval.Sample with blocking peptide on the right.