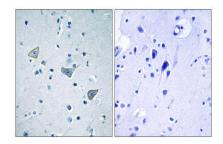

Immunohistochemistry analysis of paraffin-embedded Human brain tissue using GPR158 antibody. High-pressure and temperature Sodium Citrate pH 6.0 was used for antigen retrieval. Sample with blocking peptide on the right.