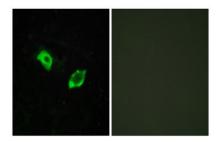

### **DATA:**

Western blot analysis of GPR158 in COLO, 293T, HELA lysates using GPR158 antibody.

Immunofluorescence analysis of GPR158 in HUVEC using GPR158 antibody. The picture on the right is blocked using the synthesized peptide.