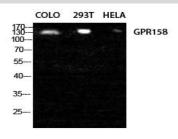

### **DATA:**

Western blot analysis of GPR158 in COLO, 293T, HELA lysates using GPR158 antibody.

Immunofluorescence analysis of GPR158 in HUVEC using GPR158 antibody. The picture on the right is blocked using the synthesized peptide.