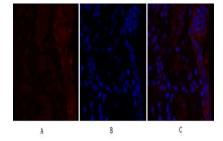

#### **DATA:**

Western blot analysis of RhoA in HepG2 lysates using RhoA antibody.

 $\label{eq:local_equation} Immunofluorescence\ analysis\ of\ RhoA\ in\ rat\ lung\ using\ Rho\ A\ antibody, and\ DAPI\ .$ 

Immunofluorescence analysis of RhoA in mouse lung using Rho A antibody,and DAPI

Immunohistochemistry analysis of paraffin-embedded Human stomach cancer tissue using Rho A antibody. High-pressure and temperature Sodium Citrate pH 6.0 was used for antigen retrieval. Negative control was used by secondary antibody only.