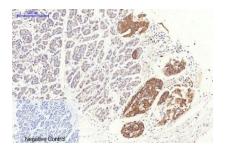

Immunofluorescence analysis of RhoA in mouse lung using Rho A antibody,and DAPI

Immunohistochemistry analysis of paraffin-embedded Human stomach cancer tissue using Rho A antibody. High-pressure and temperature Sodium Citrate pH 6.0 was used for antigen retrieval. Negative control was used by secondary antibody only.