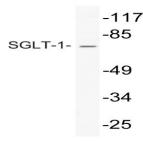

# **DATA:**

Western blot analysis of SGLT1 in HepG2 lysates using SGLT1 antibody.