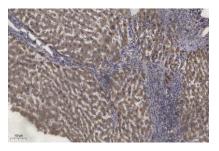

## Isotype: IgG

**DATA:** 

Western blot analysis of Phospho-PKC epsilon in HeLa lysates using Phospho-PKC epsilon antibody.

Immunohistochemistry analysis of paraffin-embedded Human Liver Cancer using Phospho-PKC epsilon antibody. High-pressure and temperature Tris-EDTA pH 9.0 was used for antigen retrieval.