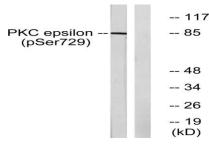

## Isotype: IgG

**DATA:** 

Western blot analysis of Phospho-PKC epsilon in HeLa lysates using Phospho-PKC epsilon antibody.

Immunohistochemistry analysis of paraffin-embedded Human Liver Cancer using Phospho-PKC epsilon antibody. High-pressure and temperature Tris-EDTA pH 9.0 was used for antigen retrieval.