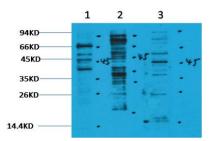

# **DATA:**

Western blot analysis of Methyl-Lysine in Hela, 3T3, rat Brain lysates using Methyl-Lysine antibody.