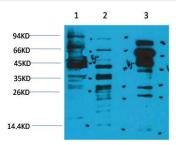

#### **DATA:**

Western blot analysis of Acetyl-Lysine in Hela, 3T3, rat Brain lysates using Acetyl Lysine antibody.