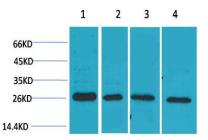

# DATA:

Western blot analysis of SNAI2 in MCF-7, mouse Heart, rat Heart, rat Brain lysates using SNAI2 antibody.

Immunohistochemistry analysis of paraffin-embedded Human Breast caricnoma using SNAI2 antibody High-pressure and temperature Sodium Citrate pH 6.0 was used for antigen retrieval.