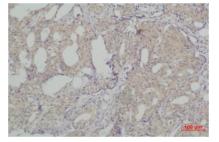

# DATA:

Western blot analysis of SNAI2 in MCF-7, mouse Heart, rat Heart, rat Brain lysates using SNAI2 antibody.

Immunohistochemistry analysis of paraffin-embedded Human Breast caricnoma using SNAI2 antibody High-pressure and temperature Sodium Citrate pH 6.0 was used for antigen retrieval.