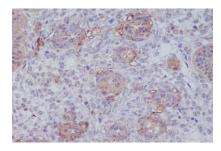

## **DATA:**

Western blot analysis of CD146 in A375 lysates; HUVEC lysates using CD146 antibody.

Immunohistochemistry analysis of paraffin-embedded Human uterus using CD146 antibody. High-pressure and temperature Sodium Citrate pH 6.0 was used for antigen retrieval.