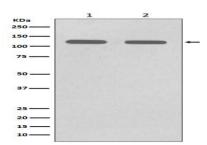

## **DATA:**

Western blot analysis of CD146 in A375 lysates; HUVEC lysates using CD146 antibody.

Immunohistochemistry analysis of paraffin-embedded Human uterus using CD146 antibody. High-pressure and temperature Sodium Citrate pH 6.0 was used for antigen retrieval.