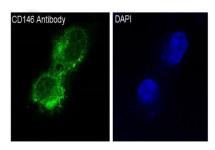

.

## **Product:**

Rabbit IgG in phosphate buffered saline, pH 7.4, 150mM NaCl, 0.02% sodium azide and 50% glycerol.

#### **Molecular Weight:**

Calculated MW: 72 kDa; Observed MW: 72 kDa

#### **Swiss-Prot:**

P43121

## **Purification&Purity:**

Affinity Purified

# **Applications:**

WB: 1/500-1/1000 IHC: 1/50-1/100 IF: 1/50-1/200

IP: 1/20 FC: 1/50-1/100

# Storage&Stability:

Store at  $4\,\mathrm{C}$  short term. Aliquot and store at  $-20\,\mathrm{C}$  long term. Avoid freeze-thaw cycles.

## **Isotype:**

IgG

## **DATA:**



Western blot analysis of CD146 in A375 lysates; HUVEC lysates using CD146 antibody.



Immunohistochemistry analysis of paraffin-embedded Human uterus using CD146 antibody. High-pressure and temperature Sodium Citrate pH 6.0 was used for antigen retrieval.



Immunofluorescence analysis of CD146 in A375 using CD146 antibody.

#### Note

For research use only, not for use in diagnostic procedure.

Bioworld Technology, Inc.

Add: 1660 South Highway 100, Suite 500 St. Louis Park,

MN 55416,USA.

Email: <u>info@bioworlde.com</u>

Tel: 6123263284 Fax: 6122933841 Bioworld technology, co. Ltd.

Add: No 9, weidi road Qixia District Nanjing, 210046,

P. R. China.

Email: <u>info@biogot.com</u> Tel: 0086-025-68037686 Fax: 0086-025-68035151