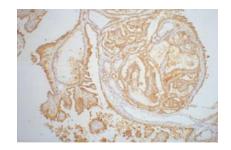

Immunohistochemistry analysis of paraffin-embedded Human thyroid tissue using Galectin 3 antibody. High-pressure and temperature Sodium Citrate pH 6.0 was used for antigen retrieval.

Western blot analysis of Galectin 3 in Jurkat, CHO-K1, 3T3 lysates using Galectin 3 antibody.