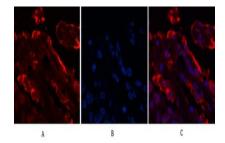

## **DATA:**

 $\label{eq:mmunofluorescence} Immunofluorescence\ analysis\ of\ Galectin\ 3 \quad in\ Human\ lung cancer\ tissue\ using\ Galectin\ 3 \quad antibody, and\ DAPI\ .$ 

Western blot analysis of Galectin 3 in Hela lysates using Galectin 3 antibody