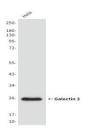

## **Molecular Weight:**

Calculated MW: 26 kDa; Observed MW: 26 kDa

## **DATA:**

 $\label{eq:mmunofluorescence} Immunofluorescence\ analysis\ of\ Galectin\ 3 \quad in\ Human\ lung cancer\ tissue\ using\ Galectin\ 3 \quad antibody, and\ DAPI\ .$ 

Western blot analysis of Galectin 3 in Hela lysates using Galectin 3 antibody

Immunohistochemistry analysis of paraffin-embedded Human thyroid tissue using Galectin 3 antibody. High-pressure and temperature Sodium Citrate pH 6.0 was used for antigen retrieval.

Western blot analysis of Galectin 3 in Jurkat, CHO-K1, 3T3 lysates using Galectin 3 antibody.