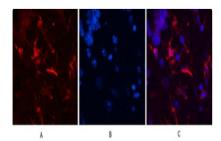

 $\label{eq:GFAP} Immunof luorescence\ analysis\ of\ GFAP\quad in\ mouse\ brain\ tissue\ using\ GFAP\ antibody, and\ DAPI\ .$ 