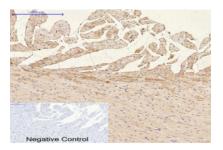

### **DATA:**

Immunohistochemistry analysis of paraffin-embedded Human liver tissue using GFAP antibody. High-pressure and temperature Sodium Citrate pH 6.0 was used for antigen retrieval. Negative control was used by secondary antibody only.