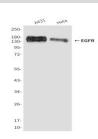

# DATA:

Western blot analysis of EGFR in A431, Hela lysates using EGFR antibody.

Immunoprecipitation analysis of EGFR in Hela lysates using EGFR antibody

Western blot analysis of EGFR in EGF Receptor/ErbB1 in Hela lysates using EGF Receptor/ErbB1 antibody.