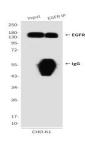

# DATA:

Western blot analysis of EGFR in A431, Hela lysates using EGFR antibody.

Immunoprecipitation analysis of EGFR in Hela lysates using EGFR antibody

Western blot analysis of EGFR in EGF Receptor/ErbB1 in Hela lysates using EGF Receptor/ErbB1 antibody.