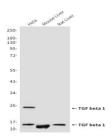

#### **DATA:**

Western blot analysis of TGF beta 1 in Hela lysates, mouse Liver lysates, rat Liver lysates using TGF&beta 1 antibody.

Immunohistochemistry analysis of paraffin-embedded Human Breast Carcinoma Tissue using TGF beta 1 antibody. High-pressure and temperature Sodium Citrate pH 6.0 was used for antigen retrieval.