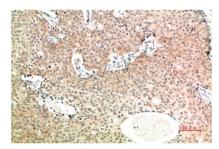

#### **DATA:**

Western blot analysis of TGF beta 1 in Hela lysates, mouse Liver lysates, rat Liver lysates using TGF&beta 1 antibody.

Immunohistochemistry analysis of paraffin-embedded Human Breast Carcinoma Tissue using TGF beta 1 antibody. High-pressure and temperature Sodium Citrate pH 6.0 was used for antigen retrieval.

Immunohistochemistry analysis of paraffin-embedded Human Placental Tissue using TGF beta 1 antibody. High-pressure and temperature Sodium Citrate pH 6.0 was used for antigen retrieval.