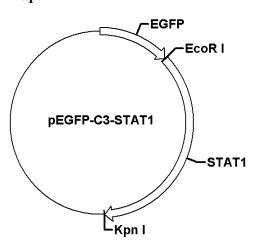

## pEGFP-C3-STAT1

Cat No.: PPL00014-2c Quantity: Please refer to the label (tube)

**Gene/insert name:** STAT1

**Insert size:** 2139bp

**Species:** Homo sapiens (human)

Gene ID: 6772

Accessions: BC002704

Vector backbone: pEGFP-C3

**Tag:** EGFP(N-term)

**Backbone manufacturer:** Clontech **Vector type:** Mammalian Expression **Backbone size w/o insert:** 4727bp

Cloning site 5': EcoR I

Site destroyed during cloning: NO

Cloning site 3': Kpn I

Site destroyed during cloning: NO Bacterial resistance(s): Kanamycin

Growth strain(s): Top10 Growth temperature: 37 °C High or low copy: High Copy Selectable markers: Neomycin Map:

Plasmid description: Mammalian Expression vector of Homo sapiens signal transducer and activator of transcription