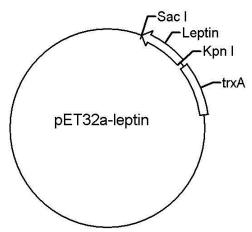

## pET32a-leptin

Cat No.: PPL00029-1a Quantity: Please refer to the label (tube)

Gene/insert name: Leptin

Insert size: 504bp

Species: Homo sapiens (human)

**Gene ID:** 3952

Accessions: BC060830.1 Vector backbone: pET-32a(+)

**Tag:** Trx(N-term)

**Backbone manufacturer:** Novagen **Vector type:** E. coli Expression **Backbone size w/o insert:** 5900bp

Cloning site 5': Kpn I

Site destroyed during cloning: NO

Cloning site 3': Sac I

Site destroyed during cloning: NO Bacterial resistance(s): Ampicillin Growth strain(s): DH5alpha Growth temperature: 37 °C High or low copy: High Copy

Selectable markers: None

Plasmid description: E. coli Expression vector of Homo sapiens leptin

Alt name: LEP; OB; OBS; LEPD

**Buffer:** 

Sterile distilled water.

**Storage:** 

The product at  $-20^{\circ}$ C for up to 24 months.

Note:

For research use only, not for use in diagnostic procedure.

Map: