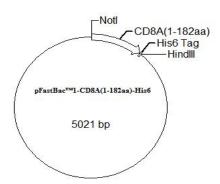

## pFastBac™1-CD8A(1-182aa)-His6

Cat No.: PPL00047-2a Quantity: Please refer to the label (tube)

Gene/insert name: CD8A(1-182aa)

**Insert size:** 546bp

**Species:** Homo sapiens (human)

Gene ID: 925

Accessions: NM\_001768.6 Vector backbone: pFastBac<sup>TM</sup>1

**Tag:** His(C-term)

Backbone manufacturer: Invitrogen

**Vector type:** Insect Expression **Backbone size w/o insert:** 4775bp

Cloning site 5': Not I

Site destroyed during cloning: NO

Cloning site 3': Hind III

**Site destroyed during cloning:** NO **Bacterial resistance(s):** Ampicillin

Growth strain(s): DH5alpha Growth temperature: 37 ℃ High or low copy: High Copy Selectable markers: Gentamicin

Plasmid description: Insect Expression vector of Homo sapiens CD8a molecule(1-182aa)

Alt name: CD8; MAL; p32; Leu2

**Buffer:** 

Sterile distilled water.

Storage:

The product at  $-20^{\circ}$ C for up to 24 months.

Note:

For research use only, not for use in diagnostic procedure.

Map: