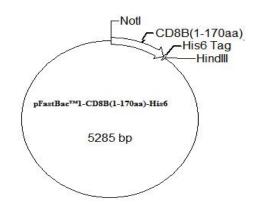

## pFastBac™1-CD8B(1-170aa)-His6

Cat No.: PPL00048-2a Quantity: Please refer to the label (tube)

Gene/insert name: CD8B(1-170aa)

**Insert size:** 510bp

**Species:** Homo sapiens (human)

**Gene ID: 926** 

Accessions: NM\_004931

Vector backbone: pFastBac<sup>TM</sup>1

**Tag:** His(C-term)

Backbone manufacturer: Invitrogen

**Vector type:** Insect Expression **Backbone size w/o insert:** 4775bp

Cloning site 5': Not I

Site destroyed during cloning: NO

Cloning site 3': Hind III

Site destroyed during cloning: NO Bacterial resistance(s): Ampicillin

Growth strain(s): DH5alpha Growth temperature: 37 ℃ High or low copy: High Copy Selectable markers: Gentamicin

Plasmid description: Insect Expression vector of Homo sapiens CD8b molecule(1-170aa)

Alt name: LY3; P37; LEU2; LYT3; CD8B1

**Buffer:** 

Sterile distilled water.

Storage:

The product at -20°C for up to 24 months.