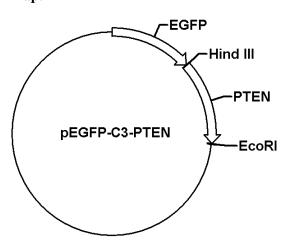

**Tag:** EGFP(N-term)

**Backbone manufacturer:** Clontech **Vector type:** Mammalian Expression **Backbone size w/o insert:** 4727bp

Cloning site 5': Hind III

Site destroyed during cloning: NO

Cloning site 3': EcoR I

Site destroyed during cloning: NO Bacterial resistance(s): Kanamycin

Growth strain(s): Top10 Growth temperature: 37 ℃ High or low copy: High Copy Selectable markers: Neomycin Map:

Plasmid description: Mammalian Expression vector of Homo sapiens phosphatase and tensin homolog, fused with the