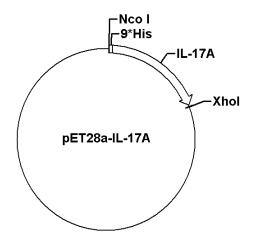

Cat No.: PPL00068-1c Quantity: Please refer to the label (tube)

Gene/insert name: IL-17A

Insert size: 414bp

**Species:** Homo sapiens (human)

**Gene ID: 3605** 

Public Protein/Plasmid Library

Accessions: NM\_002190.2 Vector backbone: pET-28a(+)

**Tag:** 9xHis(N-term)

**Backbone manufacturer:** Novagen **Vector type:** E. coli Expression **Backbone size w/o insert:** 5369bp

Cloning site 5': Nco I

Site destroyed during cloning: NO

Cloning site 3': Xho I

**Site destroyed during cloning:** NO **Bacterial resistance(s):** Kanamycin

Growth strain(s): DH5alpha Growth temperature: 37 ℃ High or low copy: Low Copy Selectable markers: None

Plasmid description: E. coli Expression vector of Homo sapiens interleukin 17A with N terminal 9xHis tag

Map:

Public Protein/Plasmid Library No 9, weidi road Qixia District Nanjing, 210046,

Tel: 0086-025-68037686 www.bioworlde.com

Biogot technology, co, Ltd. Email: protein01@biogot.com Fax:0086-025-68035151