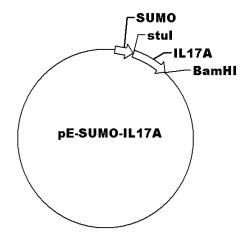

## pE-SUMO-IL17A

Cat No.: PPL00068-1d Quantity: Please refer to the label (tube)

**Gene/insert name:** IL17A

**Insert size:** 468bp

**Species:** Homo sapiens (human)

**Gene ID: 3605** 

**Accessions:** NM\_002190.2 **Vector backbone:** pE-SUMO

**Tag:** SUMO(N-term)

**Backbone manufacturer:** Lifesensors

**Vector type:** E. coli Expression **Backbone size w/o insert:** 5628bp

Cloning site 5': Stu I

Site destroyed during cloning: NO

Cloning site 3': BamH I

Site destroyed during cloning: NO Bacterial resistance(s): Kanamycin

Growth strain(s): Top10 Growth temperature: 37 ℃ High or low copy: High Copy Selectable markers: None

Plasmid description: E. coli Expression vector of Homo sapiens interleukin 17A with N terminal SUMO tag