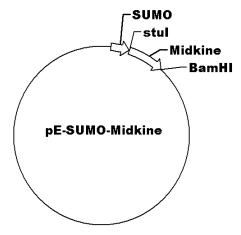

## pE-SUMO-Midkine

Cat No.: PPL00069-1b Quantity: Please refer to the label (tube)

Gene/insert name: Midkine

**Insert size:** 432bp

Species: Homo sapiens (human)

Gene ID: 4192

Accessions: M69148.1

Vector backbone: pE-SUMO

**Tag:** SUMO(N-term)

Backbone manufacturer: Lifesensors

**Vector type:** E. coli Expression **Backbone size w/o insert:** 5628bp

Cloning site 5': Stu I

Site destroyed during cloning: NO

Cloning site 3': BamH I

Site destroyed during cloning: NO Bacterial resistance(s): Kanamycin

Growth strain(s): Top10 Growth temperature: 37 ℃ High or low copy: High Copy Selectable markers: None

Plasmid description: E. coli Expression vector of Homo sapiens midkine (neurite growth-promoting factor 2) with N