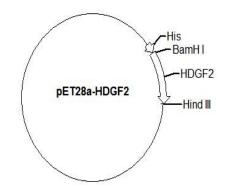

## pET28a-HDGF2

Cat No.: PPL00070-1b Quantity: Please refer to the label (tube)

Gene/insert name: HDGF2

**Insert size:** 612bp

**Species:** Homo sapiens (human)

Gene ID: 50810

Accessions: NM\_016073.3 Vector backbone: pET-28a(+)

**Tag:** His(N-term)

**Backbone manufacturer:** Novagen **Vector type:** E. coli Expression **Backbone size w/o insert:** 5369bp

Cloning site 5': BamH I

Site destroyed during cloning: NO

Cloning site 3': Hind III

Map:

Public Protein/Plasmid Library No 9, weidi road Qixia District Nanjing, 210046,

Tel: 0086-025-68037686 www.bioworlde.com Biogot technology, co, Ltd. Email: protein01@biogot.com Fax:0086-025-68035151 www.biogot.com