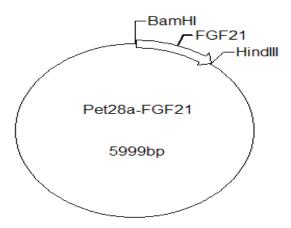

## pET28a-FGF21

Cat No.: PPL00071-1a Quantity: Please refer to the label (tube)

Gene/insert name: FGF21

**Insert size:** 630bp

**Species:** Homo sapiens (human)

Gene ID: 26291

Accessions: NM\_019113.2 Vector backbone: pET-28a(+)

**Tag:** His(N-term)

**Backbone manufacturer:** Novagen **Vector type:** E. coli Expression **Backbone size w/o insert:** 5369bp

Cloning site 5': BamH I

Site destroyed during cloning: NO

Cloning site 3': Hind III

**Site destroyed during cloning:** NO **Bacterial resistance(s):** Kanamycin

Growth strain(s): DH5alpha Growth temperature: 37 ℃ High or low copy: Low Copy Selectable markers: None

Plasmid description: E. coli Expression vector of Homo sapiens fibroblast growth factor 21 with N terminal 6xHis tag

**Alt name:** N/A

**Buffer:** 

Sterile distilled water.

Storage:

The product at -20°C for up to 24 months.

Note:

For research use only, not for use in diagnostic procedure.

Map: