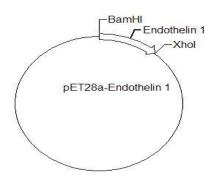

## pET28a-Endothelin 1

Cat No.: PPL00089-1a Quantity: Please refer to the label (tube)

**Gene/insert name:** Endothelin 1

**Insert size:** 639bp

**Species:** Homo sapiens (human)

Gene ID: 1906

Accessions: BC009720.1 Vector backbone: pET-28a(+)

**Tag:** His(N-term)

**Backbone manufacturer:** Novagen **Vector type:** E. coli Expression **Backbone size w/o insert:** 5369bp

Cloning site 5': BamH I

Site destroyed during cloning: NO

Cloning site 3': Xho I

Alt name: EDN1; ET1; QME; PPET1; ARCND3; HDLCQ7

**Buffer:** 

Sterile distilled water.

Storage:

The product at -20°C for up to 24 months.

Note:

For research use only, not for use in diagnostic procedure.

Map: