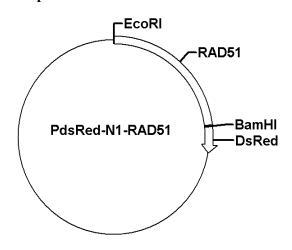

## pDsRed1-N1-RAD51

Cat No.: PPL00117-2a Quantity: Please refer to the label (tube)

Gene/insert name: RAD51

**Insert size:** 765bp

**Species:** Homo sapiens (human)

**Gene ID:** 5888

Accessions: BC001459

**Vector backbone:** pDsRed1-N1

**Tag:** DsRed1(C-term)

**Backbone manufacturer:** Clontech **Vector type:** Mammalian Expression **Backbone size w/o insert:** 4700bp

Cloning site 5': EcoR I

Site destroyed during cloning: NO

Cloning site 3': BamH I

Site destroyed during cloning: NO Bacterial resistance(s): Kanamycin

Growth strain(s): DH5alpha Growth temperature: 37 ℃ High or low copy: High Copy Selectable markers: Neomycin Map:

Plasmid description: Mammalian Expression vector of Homo sapiens RAD51 recombinase, fused with the DsRed1