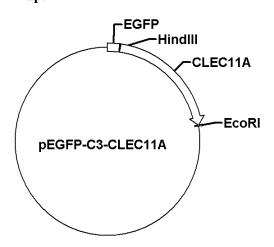

## pEGFP-C3-CLEC11A

Quantity: Please refer to the label (tube) Cat No.: PPL00121-2b

Gene/insert name: CLEC11A

**Insert size:** 972bp

Species: Homo sapiens (human)

Gene ID: 6320

Accessions: NM\_002975 Vector backbone: pEGFP-C3

**Tag:** EGFP(N-term)

Backbone manufacturer: Clontech **Vector type:** Mammalian Expression Backbone size w/o insert: 4727bp

Cloning site 5': Hind III

Site destroyed during cloning: NO

Cloning site 3': EcoR I

Site destroyed during cloning: NO **Bacterial resistance(s):** Kanamycin

Growth strain(s): DH5alpha Growth temperature: 37  $^{\circ}$ C **High or low copy:** High Copy Selectable markers: Neomycin Map: