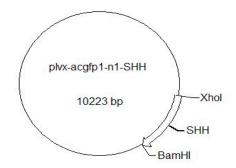

## pLVX-AcGFP1-N1-SHH

Cat No.: PPL00147-4a Quantity: Please refer to the label (tube)

**Gene/insert name:** SHH

Insert size: 1389bp

**Species:** Homo sapiens (human)

Gene ID: 6469

Accessions: NM\_000193

Vector backbone: pLVX-AcGFP1-N1

Tag: AcGFP1(C-term)

Backbone manufacturer: Clontech

Vector type: Mammalian Expression, Lentiviral

Backbone size w/o insert: 8834bp

Cloning site 5': Xho I

Site destroyed during cloning: NO

Cloning site 3': BamH I

Site destroyed during cloning: NO Bacterial resistance(s): Ampicillin

Growth strain(s): Stbl3 Growth temperature: 37 ℃ High or low copy: High Copy Selectable markers: Puromycin

Plasmid description: Lentiviral expression of Homo sapiens sonic hedgehog, fused with the AcGFP1 protein at the