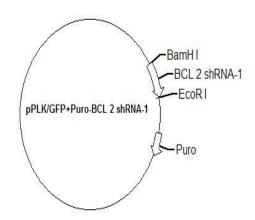

## pPLK/GFP+Puro-BCL2 shRNA-1

Cat No.: PPL00307-3a Quantity: Please refer to the label (tube)

Gene/insert name: BCL2 shRNA-1

**Insert size:** 67bp

Species: Homo sapiens (human)

**Gene ID:** 596

Accessions: NM\_000633

Vector backbone: pPLK GFP+Puro

Tag: GFP(N-term)

**Backbone manufacturer:** N/A **Vector type:** Lentiviral interference **Backbone size w/o insert:** 8102bp

Cloning site 5': BamH I

Site destroyed during cloning: NO

Cloning site 3': EcoR I

Site destroyed during cloning: NO Bacterial resistance(s): Ampicillin

Growth strain(s): Stbl3 Growth temperature: 37 ℃ High or low copy: High Copy Selectable markers: Puromycin

Plasmid description: Mammalian shRNA Knockdown vector of Homo sapiens BCL2, apoptosis regulator