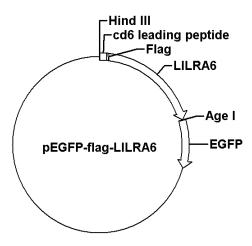

## pEGFP-flag-LILRA6

Cat No.: PPL00332-2a Quantity: Please refer to the label (tube)

Gene/insert name: LILRA6

**Insert size:** 1446bp

**Species:** Homo sapiens (human)

Gene ID: 79168

Accessions: NM\_024318.2 Vector backbone: pEGFP-N1 Tag: Flag(N-term);EGFP(C-term) Backbone manufacturer: Clontech Vector type: Mammalian Expression Backbone size w/o insert: 4733bp

Cloning site 5': Hind III

Site destroyed during cloning: NO

Cloning site 3': Age I

Site destroyed during cloning: NO Bacterial resistance(s): Kanamycin

Growth strain(s): DH5alpha Growth temperature: 37 °C High or low copy: High Copy Selectable markers: Neomycin Map:

Plasmid description: Mammalian Expression vector of Homo sapiens leukocyte immunoglobulin like receptor A6

with N terminal cd6 leading peptide and Flag tag, fused with the EGFP protein at the C-terminus