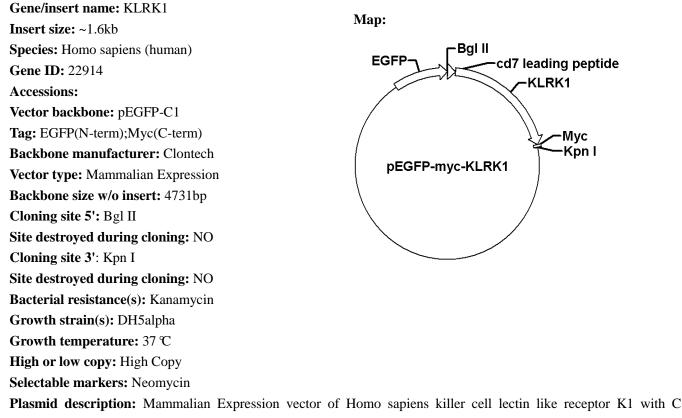

## Cat No.: PPL00339-2a

Quantity: Please refer to the label (tube)

**Plasmid description:** Mammalian Expression vector of Homo sapiens killer cell lectin like receptor K1 with C terminal Myc tag and cd7 leading peptide, fused with the EGFP protein at the N-terminus **Alt name:** KLR; CD314; NKG2D; NKG2-D; D12S2489E