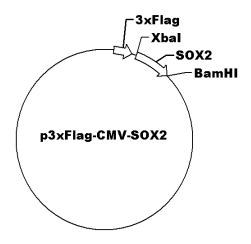

## p3\*Flag-CMV-SOX2

Cat No.: PPL00369-2b Quantity: Please refer to the label (tube)

Gene/insert name: SOX2

Insert size: 954bp

**Species:** Homo sapiens (human)

Gene ID: 6657

Accessions: BC013923

Vector backbone: p3\*FLAG-Myc-CMV-24

**Tag:** 3\*Flag(N-term)

**Backbone manufacturer:** Sigma **Vector type:** Mammalian Expression **Backbone size w/o insert:** 4800bp

Cloning site 5': Xba I

Site destroyed during cloning: NO

Cloning site 3': BamH I

Site destroyed during cloning: NO Bacterial resistance(s): Ampicillin

Growth strain(s): Top10 Growth temperature: 37 °C High or low copy: High Copy Selectable markers: None

Plasmid description: Mammalian Expression vector of Homo sapiens SRY-box 2 with N terminal 3xFlag tag

Alt name: ANOP3; MCOPS3

**Buffer:** 

Sterile distilled water.

Storage:

The product at  $-20^{\circ}$ C for up to 24 months.

Note:

For research use only, not for use in diagnostic procedure.

Map: