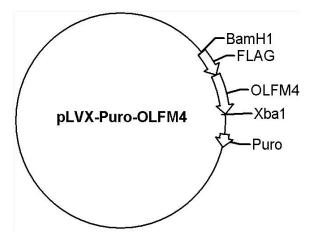

## pLVX-Puro-OLFM4

Cat No.: PPL00452-4a Quantity: Please refer to the label (tube)

**Gene/insert name:** OLFM4

**Insert size:** 1533bp

**Species:** Homo sapiens (human)

Gene ID: 10562

Accessions: BC117329

**Vector backbone:** pLVX-Puro

**Tag:** Flag(N-term)

Backbone manufacturer: Clontech

Vector type: Mammalian Expression, Lentiviral

Backbone size w/o insert: 8102bp

Cloning site 5': BamH I

Site destroyed during cloning: NO

Cloning site 3': Xba I

Site destroyed during cloning: NO Bacterial resistance(s): Ampicillin

Growth strain(s): Stbl3
Growth temperature: 37 ℃
High or low copy: High Copy
Selectable markers: Puromycin

Plasmid description: Lentiviral expression vector of Homo sapiens olfactomedin 4 with N terminal Flag tag