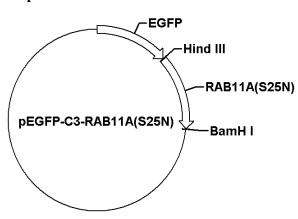

## pEGFP-C3-RAB11A(S25N)

Cat No.: PPL00494-2b Quantity: Please refer to the label (tube)

Gene/insert name: RAB11A(S25N)

**Insert size:** 651bp

**Species:** Homo sapiens (human)

**Gene ID: 8766** 

**Accessions:** NM\_004663 **Vector backbone:** pEGFP-C3

**Tag:** EGFP(N-term)

**Backbone manufacturer:** Clontech **Vector type:** Mammalian Expression **Backbone size w/o insert:** 4727bp

Cloning site 5': Hind III

Site destroyed during cloning: NO

Cloning site 3': BamH I

Site destroyed during cloning: YES Bacterial resistance(s): Kanamycin

Growth strain(s): DH5alpha Growth temperature: 37 °C High or low copy: High Copy Selectable markers: Neomycin Map:

Plasmid description: Mammalian Expression vector of Homo sapiens RAB11A, member RAS oncogene family(one