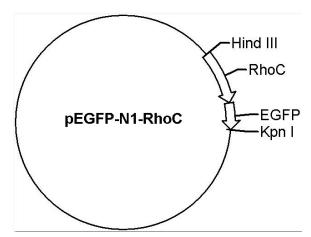

## pEGFP-N1-RhoC

Cat No.: PPL00590-2a Quantity: Please refer to the label (tube)

Gene/insert name: RhoC

**Insert size:** 582bp

**Species:** Homo sapiens (human)

**Gene ID: 389** 

Accessions: BC007245

Vector backbone: pEGFP-N1

Tag: EGFP(C-term)

**Backbone manufacturer:** Clontech **Vector type:** Mammalian Expression **Backbone size w/o insert:** 4733bp

Cloning site 5': Hind III

Site destroyed during cloning: NO

Cloning site 3': Kpn I

Site destroyed during cloning: NO Bacterial resistance(s): Kanamycin

Growth strain(s): Top10 Growth temperature: 37 ℃ High or low copy: High Copy Selectable markers: Neomycin

Plasmid description: Mammalian Expression vector of Homo sapiens ras homolog family member C, fused with the