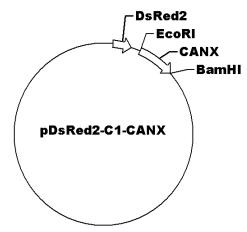

## pDsRed2-C1-calnexin

Cat No.: PPL00682-2a Quantity: Please refer to the label (tube)

Gene/insert name: calnexin

**Insert size:** 1779bp

**Species:** Homo sapiens (human)

Gene ID: 821

Accessions: BC003552.1

Vector backbone: pDsRed2-C1

Tag: DsRed2(N-term)

**Backbone manufacturer:** Clontech **Vector type:** Mammalian Expression **Backbone size w/o insert:** 4700bp

Cloning site 5': EcoR I

Site destroyed during cloning: NO

Cloning site 3': BamH I

Site destroyed during cloning: NO Bacterial resistance(s): Kanamycin

Growth strain(s): Top10 Growth temperature: 37 °C High or low copy: High Copy Selectable markers: Neomycin

Plasmid description: Mammalian Expression vector of Homo sapiens calnexin, fused with the DsRed2 protein at the